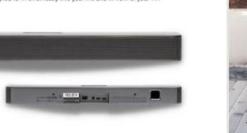

You can style the Onyx Studio in every way to complement the space whether it's in an office space or a hotel room. Choose from a classic Black, midnight blue and stryish

JBL BAR 2.0

Enhance the drama of a tense thriller, feel the roar of your team or sit back with your latest album. The JBL Bar 2.0 All-in-One really is allin one, with deep bass for your movies and music.

Surround yourself with sound: JBL Surround Sound instantly brings movies. sports and music to life. Upgrade to an immersive sound experience for your TV without any extra wires or speakers.

With a compact, low-profile design, the JBL Bar 2.0 All-in-One is designed to fit effortlessly into your life and in front of your TV.