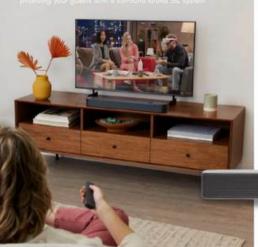

You can style the Onyx Studio in every way to complement the space whether it's in an office space or a hotel room. Choose from a classic Black, midnight blue and stryish

JBL BAR 2.0

Enhance the drama of a tense thriller, feel the roar of your team or sit back with your latest album. The JBL Bar 2.0 All-in-One really is allin one, with deep bass for your movies and music.

Surround yourself with sound: JBL Surround Sound instantly brings movies. sports and music to life. Upgrade to an immersive sound experience for your TV without any extra wires or speakers.

With a compact, low-profile design, the JBL Bar 2.0 All-in-One is designed to fit effortlessly into your life and in front of your TV.