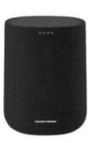

you want to use.

COMPATIBILITY WITH

BATTERY LIFE (H) - 8

DEVICES - SMARTPHONE, BLUETOOTH DEVICES POWER [W] - 50

You can conveniently connect your HARMAN KARDON Cirys Studio & speaker to a Bluetooth-enabled audio source. Just press one button to start paining. The speaker also allows you to connect to two sound sources at the same time - you can choose the one

You can style the Onyx Studio in every way to complement the space whether it's in an office space or a hotel room. Choose from a classic Black, midnight blue and stryish

JBL BAR 2.0

Enhance the drama of a tense thriller, feel the roar of your team or sit back with your latest album. The JBL Bar 2.0 All-in-One really is allin one, with deep bass for your movies and music.