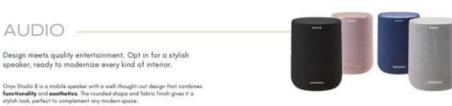

#### CITATION ONE

committed to providing a lusurious audio experience that allows the listener to feel and immense themselves in the music. Cholion is the best proof of this and is the first of its kind in the world of such a high quality product.

you want to use.

COMPATIBILITY WITH

BATTERY LIFE (H) - 8

DEVICES - SMARTPHONE, BLUETOOTH DEVICES POWER [W] - 50

You can conveniently connect your HARMAN KARDON Cirys Studio & speaker to a Bluetooth-enabled audio source. Just press one button to start paining. The speaker also allows you to connect to two sound sources at the same time - you can choose the one

You can style the Onyx Studio in every way to complement the space whether it's in an office space or a hotel room. Choose from a classic Black, midnight blue and stryish

JBL BAR 2.0

Enhance the drama of a tense thriller, feel the roar of your team or sit back with your latest album. The JBL Bar 2.0 All-in-One really is allin one, with deep bass for your movies and music.