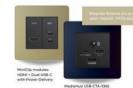

updating it can be difficult to keep up with the devices guests use, the ports they require and their core needs. However, there is a straightforward yet incredibly effective solution, the MediaHub USB-C. Boasting a priceless HDMI port, guests can convert their room into their own personal cinema by nirroring their favourite shows and films straight from their personal devices. In other words, wave goodbye to the hassle of relying on

#### Making for a truly transformative experience:

This innovative product embraces Bluetooth, allowing guests to submerge their rooms with the songs topping their playlists. What makes this a universal win is the additional USB-C and USB-A charging ports. What makes this a universal win is the additional USB-C and USB-A charging ports. So, not only can guests have their home comforts with their latest series or anthem they can simultaneously stay connected to the world which means they're never